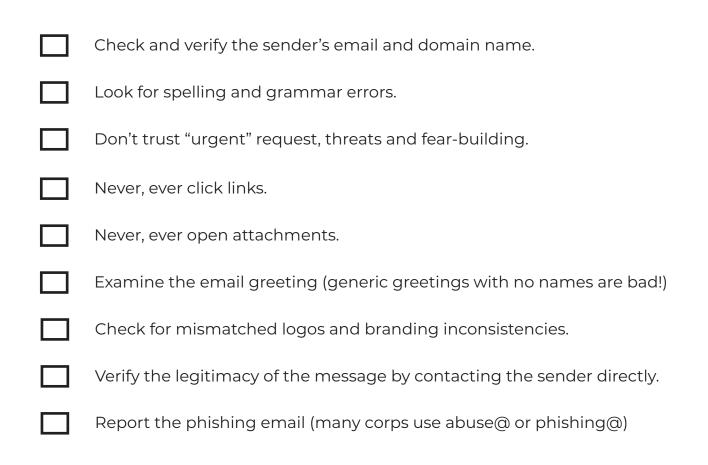

# PHISHING EMAIL PREVENTION

Spotting Phishing Threats In Your Email Inbox and Everywhere Else

firstchoicefcu.com

### **ABOUT** THIS CHECKLIST

Emails come into our inboxes everyday. Some are obviously spamming us. Others are impoprtant.

But, then, there are the rest. These phishing emails try to scam you by acting as if they are someone else.

This checklist is meant to help you spot them, stop them and prevent you from becoming their next victim.



Page 02

### PHISHING EMAIL CHECKLIST

#### Protect Your Info & Money



### THANK

## YOU

#### Phone

(724)652-8393

### Email

members@firstchoicefcu.com

#### Address

2209 W State St New Castle PA 16101